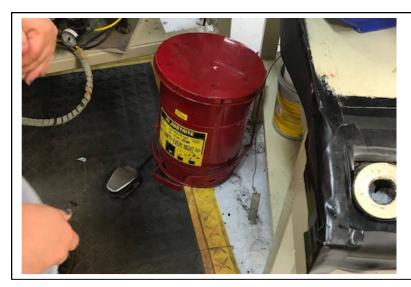

| Number        | 4                                                                                                                                       |
|---------------|-----------------------------------------------------------------------------------------------------------------------------------------|
| Description   | One 5.3-gallon satellite container of contaminated (D001, D035) waste without the proper words "Hazardous Waste" located in Cells 1-10. |
| Photographer  | Celeste Marroni                                                                                                                         |
| Facility Name | Pilkington North<br>America Inc.                                                                                                        |
| Photo Date    | 6/25/2019                                                                                                                               |
| Others        | Brittny Bellows                                                                                                                         |