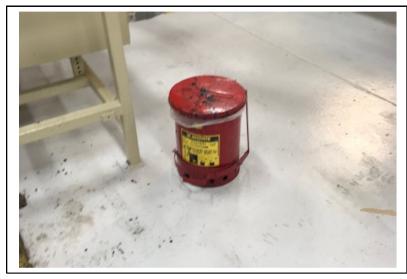

| Number        | 2                                                                                                                                       |
|---------------|-----------------------------------------------------------------------------------------------------------------------------------------|
| Description   | One 5.3-gallon satellite container of contaminated (D001, D035) waste without the proper words "Hazardous Waste" located in Cells 1-10. |
| Photographer  | Celeste Marroni                                                                                                                         |
| Facility Name | Pilkington North<br>America Inc.                                                                                                        |
| Photo Date    | 6/25/2019                                                                                                                               |
| Others        | Brittny Bellows                                                                                                                         |
|               | ·                                                                                                                                       |