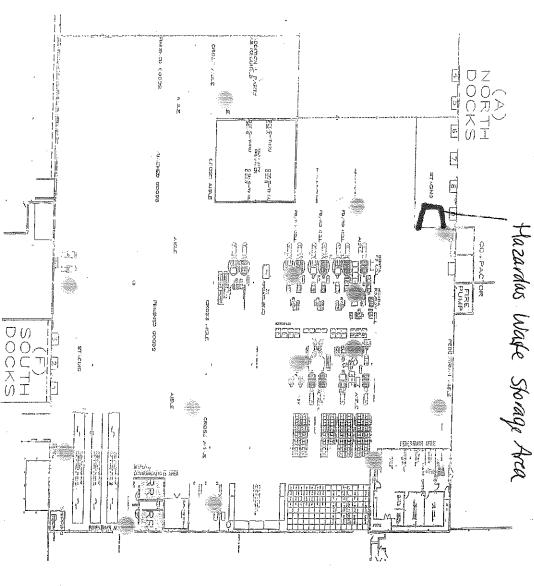

| Waste Management                                                                                    |           |        |                                                |             |                       |          |         |         |            |                |                 |
|-----------------------------------------------------------------------------------------------------|-----------|--------|------------------------------------------------|-------------|-----------------------|----------|---------|---------|------------|----------------|-----------------|
| Comments:                                                                                           |           |        |                                                |             |                       |          |         |         |            |                |                 |
| Waste Stream(s) Info                                                                                | ormatio   | on     |                                                |             |                       |          |         |         |            |                |                 |
| Waste Streams<br>● Yes ○ No ○                                                                       | Not In    | specte | ed C Not Ap                                    | plicable    |                       |          |         |         |            |                |                 |
| List waste stream(s) info<br>longer generated, signifi                                              |           |        |                                                |             |                       |          | xampl   | e: addi | tional was | ste streams, w | aste streams no |
| EPA Waste Codes                                                                                     |           |        | Description                                    | Source      | Generation Rate Dispo |          | osition |         |            |                |                 |
| See most recent ma                                                                                  | nifest re | eport  |                                                |             |                       |          |         |         |            |                |                 |
| Exempted/Excluded                                                                                   | 0         | Yes    | <sup>®</sup> No <sup>©</sup> N                 | ot Inspect  | ed                    | ○ Not Ap | plicat  | ole     |            |                |                 |
| Explanation                                                                                         |           |        |                                                |             |                       |          |         |         |            |                |                 |
| Waste Management                                                                                    | Areas     |        |                                                |             |                       |          |         |         |            |                |                 |
| Container Managem                                                                                   | ent Are   | ea(s)  | • Yes •                                        | No 🗆 N      | ot ir                 | nspected | O No    | ot app  | icable     |                |                 |
| EPA Waste Codes                                                                                     |           | Loca   | ation                                          |             |                       | Number   | Size    |         | Type o     | f Container    |                 |
| D001, D035                                                                                          |           | Clip   | ine 1 55-gallon                                |             |                       |          | Metal   |         |            |                |                 |
| Waste Fluorescent L                                                                                 | amps      | Haza   | ardous Waste S                                 | Storage Ar  | ea                    | 2        | 4-Ft    |         | Cardbo     | ard Box        |                 |
| Satellite Area(s)                                                                                   | •         | Yes    | O No O N                                       | ot inspecte | ed                    | Not ap   | plicab  | le      |            |                |                 |
| EPA Waste Codes                                                                                     | Loca      | tion   | Comments                                       |             |                       |          |         |         |            |                |                 |
| D001, D035                                                                                          | Clip L    | .ine   | One 5.3-gallon container with contaminated PPE |             |                       |          |         |         |            |                |                 |
| D001, D035                                                                                          | Cells     | 1-10   | Ten 5.3-gallon container with contaminated PPE |             |                       |          |         |         |            |                |                 |
| D001, D035                                                                                          | Civic     | Cell   | One 5.3-gallon container with contaminated PPE |             |                       |          |         |         |            |                |                 |
|                                                                                                     |           |        |                                                |             |                       |          |         |         |            |                |                 |
| Tanks, Restricted Waste Sites, and Other Regulated Units  O Yes O No Not inspected O Not applicable |           |        |                                                |             |                       |          |         |         |            |                |                 |

| Inspection Documentation  |        |  |  |  |  |
|---------------------------|--------|--|--|--|--|
| Photographs               | • Yes  |  |  |  |  |
|                           | C No   |  |  |  |  |
| Мар                       | • Maps |  |  |  |  |
| GPS Location<br>Collected | C Yes  |  |  |  |  |