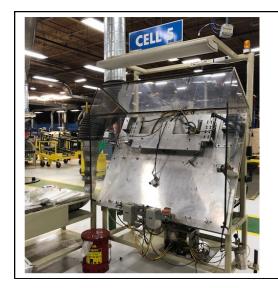

# **Photo Table**

| Number        | 1                                                                                                                                   |
|---------------|-------------------------------------------------------------------------------------------------------------------------------------|
| Description   | One 5.3-gallon satellite container of contaminated (D001, D035) waste without the proper words "Hazardous Waste" located in Cell 5. |
| Photographer  | Celeste Marroni                                                                                                                     |
| Facility Name | Pilkington North<br>America Inc.                                                                                                    |
| Photo Date    | 6/25/2019                                                                                                                           |
| Others        | Brittny Bellows                                                                                                                     |
|               |                                                                                                                                     |