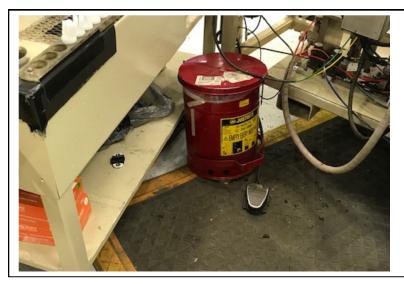

| Number        | 3                                                                                                                                       |
|---------------|-----------------------------------------------------------------------------------------------------------------------------------------|
| Description   | One 5.3-gallon satellite container of contaminated (D001, D035) waste without the proper words "Hazardous Waste" located in Cells 1-10. |
| Photographer  | Celeste Marroni                                                                                                                         |
| Facility Name | Pilkington North<br>America Inc.                                                                                                        |
| Photo Date    | 6/25/2019                                                                                                                               |
| Others        | Brittny Bellows                                                                                                                         |
|               |                                                                                                                                         |