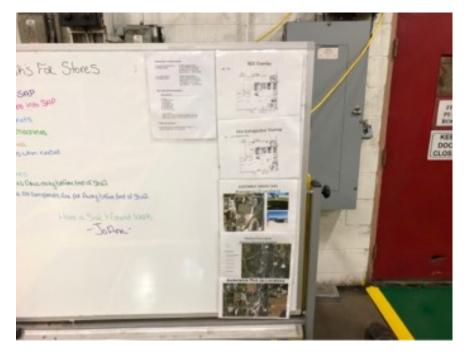

- In response to Violation #1 All manifest 2018-Present are now immediately available on site. In
  addition, we have contacted both our transporter and designated facility and reviewed their process
  to ensure this does not happen again in the future.
- In response to Violation #2 All 5.3-gallon containers have been affixed with the proper labels containing the words "Hazardous Waste" and other words that identify the contents.
- In response to Violation #3 Emergency postings have been updated and reposted. Included is the
  primary and alternate emergency coordinators, fire department telephone number, and fire
  extinguisher overlay. We have also increased the areas this information is posted so it is more readily

available. The information is posted in the following areas: Safety Communication Board, Hazardous Waste Area, and the Chemical Storage Area.

In addition, PNA Franklin has implemented an Emergency Plan specific to the potential release of a . hazardous waste.