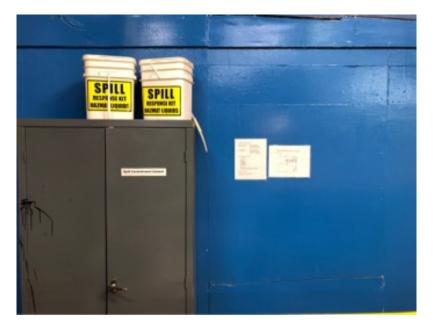

<u>Violation #1:</u> The facility did not have the Designated Facility to Generator signed copies of their manifest from 2018-present.

<u>Violation #2:</u> Twelve total 5.3-gallon contaminated PPE waste (D001,D035) containers were not properly labeled with the words "Hazardous Waste" located in Cells 1-10, CIVIC, and Clip Line. <u>Violation #3:</u> There was no appointed primary emergency coordinator during the time of inspection. No employees on site were aware of the emergency coordinator position or who was appointed.

PNA Franklin team members met with Celeste Marroni on June 25, 2019 conducting an Industrial / Hazardous Waste Inspection reviewing the following documents manifests, training records, land disposal notification, weekly hazardous waste inspections, and emergency action plan. PNA Franklin was able to send the 2018-present manifest electronically to the site during the inspection but did not have them onsite. The lineside collection cans were swapped for flammable containers and the new containers were not relabelled property. Emergency contacts were posted in the hazardous waste area but the posting was not identified by the onsite team members until the closing meeting. Since these opportunities for improvement were identified PNA Franklin has taken the following steps:

- In response to Violation #1 All manifest 2018-Present are now immediately available on site. In
  addition, we have contacted both our transporter and designated facility and reviewed their process
  to ensure this does not happen again in the future.
- In response to Violation #2 All 5.3-gallon containers have been affixed with the proper labels containing the words "Hazardous Waste" and other words that identify the contents.
- In response to Violation #3 Emergency postings have been updated and reposted. Included is the
  primary and alternate emergency coordinators, fire department telephone number, and fire
  extinguisher overlay. We have also increased the areas this information is posted so it is more readily

available. The information is posted in the following areas: Safety Communication Board, Hazardous Waste Area, and the Chemical Storage Area.

In addition, PNA Franklin has implemented an Emergency Plan specific to the potential release of a . hazardous waste.