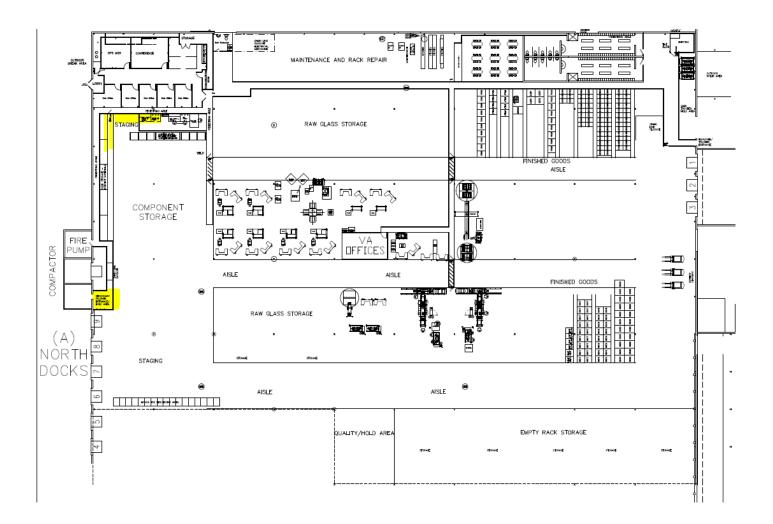

- In response to Violation #1 All manifest 2018-Present are now immediately available on site. In
  addition, we have contacted both our transporter and designated facility and reviewed their process
  to ensure this does not happen again in the future.
- In response to Violation #2 All 5.3-gallon containers have been affixed with the proper labels containing the words "Hazardous Waste" and other words that identify the contents.
- In response to Violation #3 Emergency postings have been updated and reposted. Included is the
  primary and alternate emergency coordinators, fire department telephone number, and fire
  extinguisher overlay. We have also increased the areas this information is posted so it is more readily

available. The information is posted in the following areas: Safety Communication Board, Hazardous Waste Area, and the Chemical Storage Area.

In addition, PNA Franklin has implemented an Emergency Plan specific to the potential release of a . hazardous waste.