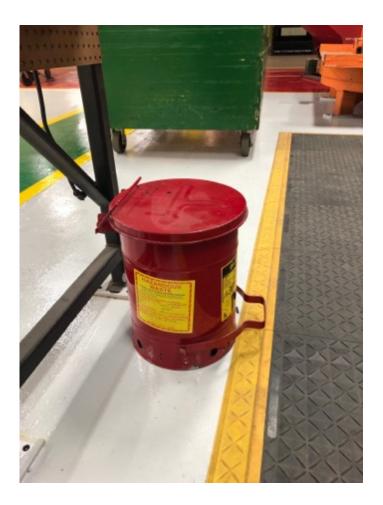

<u>Violation #1:</u> The facility did not have the Designated Facility to Generator signed copies of their manifest from 2018-present.

<u>Violation #2:</u> Twelve total 5.3-gallon contaminated PPE waste (D001,D035) containers were not properly labeled with the words "Hazardous Waste" located in Cells 1-10, CIVIC, and Clip Line. <u>Violation #3:</u> There was no appointed primary emergency coordinator during the time of inspection. No employees on site were aware of the emergency coordinator position or who was appointed.

- In response to Violation #1 All manifest 2018-Present are now immediately available on site. In
  addition, we have contacted both our transporter and designated facility and reviewed their process
  to ensure this does not happen again in the future.
- In response to Violation #2 All 5.3-gallon containers have been affixed with the proper labels containing the words "Hazardous Waste" and other words that identify the contents.
- In response to Violation #3 Emergency postings have been updated and reposted. Included is the
  primary and alternate emergency coordinators, fire department telephone number, and fire
  extinguisher overlay. We have also increased the areas this information is posted so it is more readily