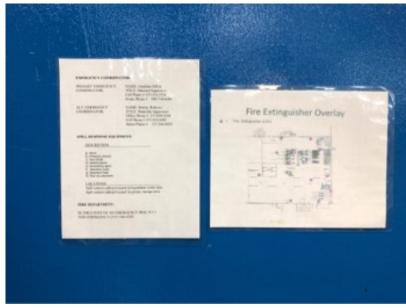

- In response to Violation #1 All manifest 2018-Present are now immediately available on site. In
  addition, we have contacted both our transporter and designated facility and reviewed their process
  to ensure this does not happen again in the future.
- In response to Violation #2 All 5.3-gallon containers have been affixed with the proper labels containing the words "Hazardous Waste" and other words that identify the contents.
- In response to Violation #3 Emergency postings have been updated and reposted. Included is the
  primary and alternate emergency coordinators, fire department telephone number, and fire
  extinguisher overlay. We have also increased the areas this information is posted so it is more readily

available. The information is posted in the following areas: Safety Communication Board, Hazardous Waste Area, and the Chemical Storage Area.

In addition, PNA Franklin has implemented an Emergency Plan specific to the potential release of a . hazardous waste.