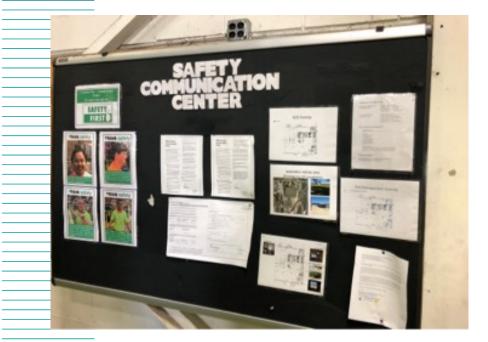

- In response to Violation #1 All manifest 2018-Present are now immediately available on site. In
  addition, we have contacted both our transporter and designated facility and reviewed their process
  to ensure this does not happen again in the future.
- In response to Violation #2 All 5.3-gallon containers have been affixed with the proper labels containing the words "Hazardous Waste" and other words that identify the contents.
- In response to Violation #3 Emergency postings have been updated and reposted. Included is the
  primary and alternate emergency coordinators, fire department telephone number, and fire
  extinguisher overlay. We have also increased the areas this information is posted so it is more readily

available. The information is posted in the following areas: Safety Communication Board, Hazardous Waste Area, and the Chemical Storage Area.

In addition, PNA Franklin has implemented an Emergency Plan specific to the potential release of a . hazardous waste.