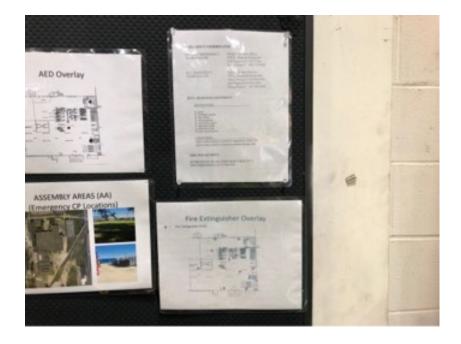

- In response to Violation #1 All manifest 2018-Present are now immediately available on site. In
  addition, we have contacted both our transporter and designated facility and reviewed their process
  to ensure this does not happen again in the future.
- In response to Violation #2 All 5.3-gallon containers have been affixed with the proper labels containing the words "Hazardous Waste" and other words that identify the contents.
- In response to Violation #3 Emergency postings have been updated and reposted. Included is the
  primary and alternate emergency coordinators, fire department telephone number, and fire
  extinguisher overlay. We have also increased the areas this information is posted so it is more readily

available. The information is posted in the following areas: Safety Communication Board, Hazardous Waste Area, and the Chemical Storage Area.

In addition, PNA Franklin has implemented an Emergency Plan specific to the potential release of a . hazardous waste.