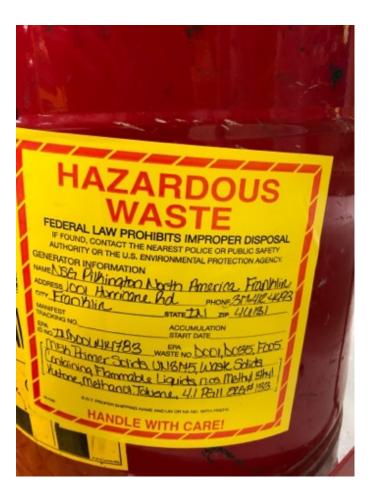

<u>Violation #1:</u> The facility did not have the Designated Facility to Generator signed copies of their manifest from 2018-present.

<u>Violation #2:</u> Twelve total 5.3-gallon contaminated PPE waste (D001,D035) containers were not properly labeled with the words "Hazardous Waste" located in Cells 1-10, CIVIC, and Clip Line. <u>Violation #3:</u> There was no appointed primary emergency coordinator during the time of inspection. No employees on site were aware of the emergency coordinator position or who was appointed.

- In response to Violation #1 All manifest 2018-Present are now immediately available on site. In
  addition, we have contacted both our transporter and designated facility and reviewed their process
  to ensure this does not happen again in the future.
- In response to Violation #2 All 5.3-gallon containers have been affixed with the proper labels containing the words "Hazardous Waste" and other words that identify the contents.
- In response to Violation #3 Emergency postings have been updated and reposted. Included is the
  primary and alternate emergency coordinators, fire department telephone number, and fire
  extinguisher overlay. We have also increased the areas this information is posted so it is more readily