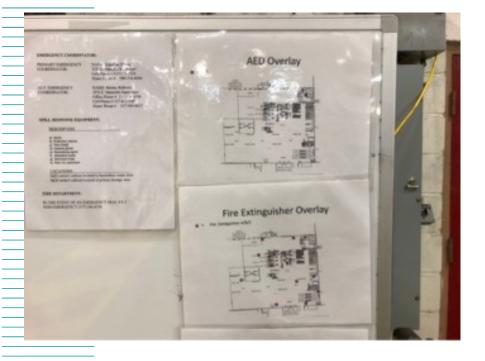

- In response to Violation #1 All manifest 2018-Present are now immediately available on site. In
  addition, we have contacted both our transporter and designated facility and reviewed their process
  to ensure this does not happen again in the future.
- In response to Violation #2 All 5.3-gallon containers have been affixed with the proper labels containing the words "Hazardous Waste" and other words that identify the contents.
- In response to Violation #3 Emergency postings have been updated and reposted. Included is the
  primary and alternate emergency coordinators, fire department telephone number, and fire
  extinguisher overlay. We have also increased the areas this information is posted so it is more readily

available. The information is posted in the following areas: Safety Communication Board, Hazardous Waste Area, and the Chemical Storage Area.

In addition, PNA Franklin has implemented an Emergency Plan specific to the potential release of a . hazardous waste.