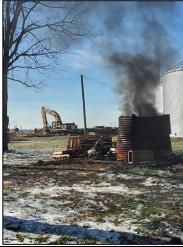

# **INSPECTION OBSERVATIONS AND COMMENTS**

I drove to the site, which was adjacent to a grain/general farm. The fire was actively burning in a large metal drum with pallets and various pieces of furniture nearby (Photo 1). There did not appear to be anyone to speak to in the area, so I left my card in the doorway of the nearby building. I discovered upon returning to the office that the grain/general farm, which is owned by Mr. Jeffery Meyer, owns the parcel where the burning was occurring (Attachment 1).

# Photo No. 1

| Source Name:    | Jeffery Meyer                                                                                                                            |
|-----------------|------------------------------------------------------------------------------------------------------------------------------------------|
| Photographer:   | Christopher Cissell, IDEM, Office of Air Quality                                                                                         |
| Date and Time:  | 12/2/2020 @ 11:40AM                                                                                                                      |
| Others Present: | N/A                                                                                                                                      |
| Description:    | Large metal "drum" actively burning non-approved materials with furniture and pallets nearby at 8680 N. Olvey Road, Fortville, IN 46040. |