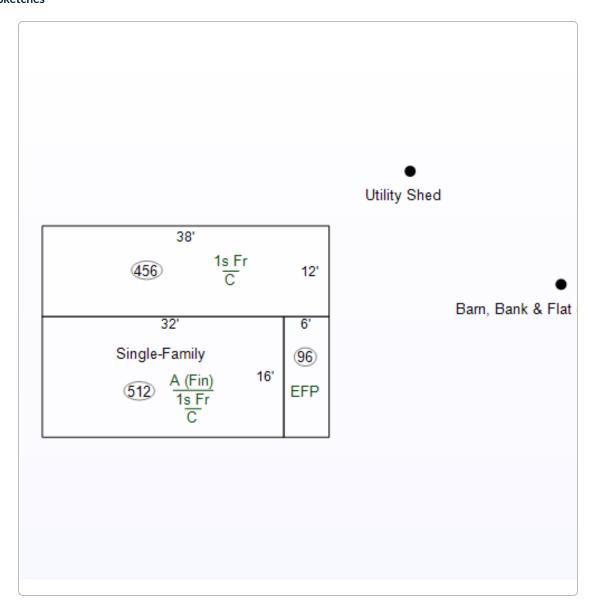

#### **Sketches**

The parcel lines and corners on GIS do not represent legal boundaries. Users should not rely on them for any purpose other than a low-accuracy approximation of their boundaries. They are of limited precision and are simply graphic representations of parcel lines developed for the county's limited purposes. By law, the legal boundaries of a parcel are a function of (1) the law, (2) evidence on the ground, and (3) the written deed description or subdivision plat.

## Improvements

|                              |     |       | Year  | Eff  |      |       |
|------------------------------|-----|-------|-------|------|------|-------|
| Descr                        | PC  | Grade | Built | Year | Cond | Size  |
| Single-Family                | 100 | D     | 1900  | 1900 | Α    | 1480  |
| Utility Shed                 | 100 | D     | 1900  | 1900 | Α    | 288   |
| Barn, Bank & Flat (T2) 36x60 | 100 | D     | 1900  | 1900 | Α    | 2160  |
| Barn, Pole (T3)              | 100 | D     | 2019  | 2019 | Α    | 15000 |

# **Residential Dwellings**

Single-Family Description 1

Story Height Style Finished Area 1480