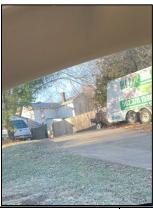

| Source Name:    | 310 S. Hart St. Princeton                     |  |  |
|-----------------|-----------------------------------------------|--|--|
| Photographer:   | Michele Bramlett, IDEM, Office of Air Quality |  |  |
| Date and Time:  | 12/01/2020 8:45 AM                            |  |  |
| Others Present: | N/A                                           |  |  |
| Description:    | Rear of house showing privacy fence           |  |  |