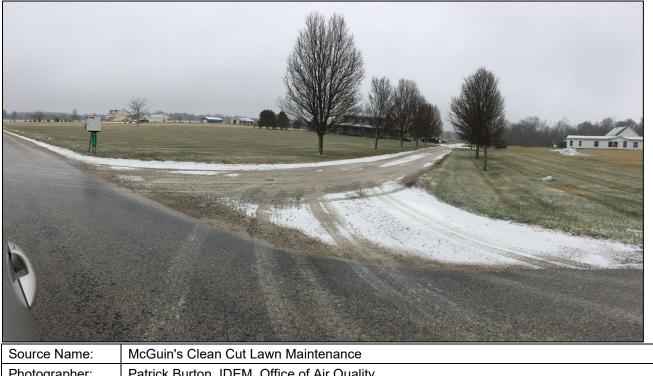

#### Photo No. 1

| Photographer:   | Patrick Burton, IDEM, Office of Air Quality                                 |
|-----------------|-----------------------------------------------------------------------------|
| Date and Time:  | 1/5/2021; 9:15AM                                                            |
| Others Present: | None                                                                        |
| Description:    | View of source from S. Meridian Road. No evidence of open burning observed. |