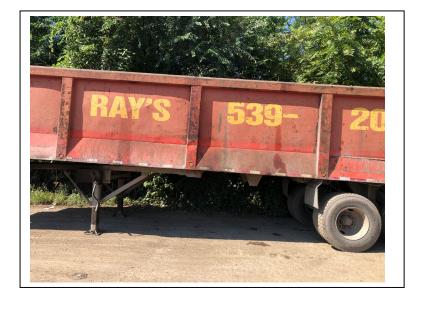

## **INSPECTION FINDINGS**

On September 28, 2021, IDEM staff conducted an enforcement follow-up inspection at Farnsworth Metal Recycling. IDEM staff arrived on-site and met Mr. Rick Sharpless inside the office building. Mr. Sharpless stated that the facility has been removing the shingles on-site by taking them to South Side Landfill for disposal. Mr. Sharpless provided IDEM staff disposal records (See attached Submitted Disposal Records 9-28-2021). After discussing the previous inspection and the Agreed Order, Case No. 2020-27349-H, IDEM staff with Mr. Sharpless conducted a site walkthrough. During the walkthrough, IDEM staff observed three shingles piles and a staged trailer containing shingles (south side of the property). Mr. Sharpless stated the trailer would be going to South Side Landfill for disposal (See photo 2). The three piles on-site were hand measured and the volume(s) calculated.

## Photo 2

Facility Name: Farnsworth Metal Recycling

Photographer: Alan Minne (IDEM)

Date: September 28, 2021

Others Present: Mary Ann EuDaly (IDEM) and

Rick Sharpless (facility)

Description: Trailer with shingles. South side of

the property.