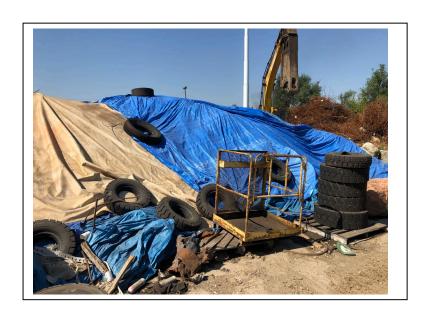

Pile 1 was observed on the north side of the property. Pile 1 was tarped, consisted of ground shingles, and measured approximately 44ft x 21ft x 5ft (volume  $\approx 4,620 \text{ft}^3$ ) (See photo 3).

## Photo 3

Facility Name: Farnsworth Metal Recycling

Photographer: Alan Minne (IDEM)

Date: September 28, 2021

Others Present: Mary Ann EuDaly (IDEM) and

Rick Sharpless (facility)

Description: Ground shingles, covered with

tarps. North side of the property.