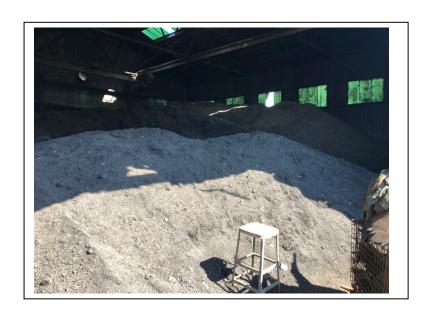

Pile 2 was observed on the northwest side of the property. Pile 2 consisted of non-ground shingles and measured approximately 33ft x 31ft x 9ft (volume  $\approx 9,207 \text{ft}^3$ ) (See photo 4).

Pile 3 was observed inside the barn on the northeast side of the property. Pile 3 consisted of ground shingles and measured approximately 60ft x 53ft x 10ft (volume  $\approx 31,800 \text{ft}^3$ ) (See photo 1).

## Photo 1

Facility Name: Farnsworth Metal Recycling

Photographer: Alan Minne (IDEM)

Date: September 28, 2021

Others Present: Mary Ann EuDaly (IDEM) and

Rick Sharpless (facility)

Description: Ground shingles stored in the barn.

Northeast side of the property.