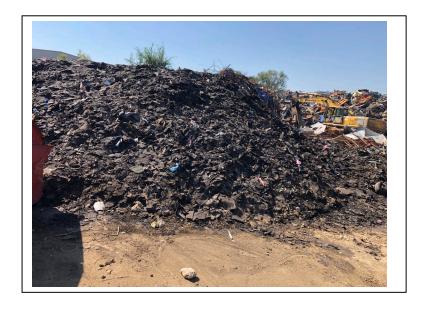

Pile 2 was observed on the northwest side of the property. Pile 2 consisted of non-ground shingles and measured approximately 33ft x 31ft x 9ft (volume  $\approx 9,207 \text{ft}^3$ ) (See photo 4).

Pile 3 was observed inside the barn on the northeast side of the property. Pile 3 consisted of ground shingles and measured approximately 60ft x 53ft x 10ft (volume  $\approx 31,800 \text{ft}^3$ ) (See photo 1).

## Photo 4

Facility Name: Farnsworth Metal Recycling

Photographer: Alan Minne (IDEM)

Date: September 28, 2021

Others Present: Mary Ann EuDaly (IDEM) and

Rick Sharpless (facility)

Description: Non-ground shingles. Northwest

side of the property.